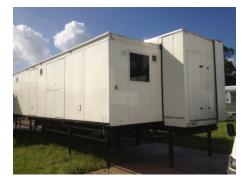

# **EEE**Titan 86 Specification Sheet

Titan 86, production office can be fixed on the trailer for deployment or demounted with its own integral hydraulic lifting system on the 13.6m unit. The unit has a pod that comes out of the rear of the unit to double the footprint of the unit. The unit has been recently refurbished and consists of an open plan area within the unit. There is a headboard and large areas for branding externally and internally. Power is from mains power throughout the trailer. AV and connectivity can be added. The unit can be fully deployed in 60 minutes and can be configured to your requirements.

### **Vehicle Features**

- Demountable or fixed on trailer
- Open plan production/display inside
- Air-conditioning can be added
- 2 SES Unit Manager 60 minute set up
- Newly re-furbished in 2015