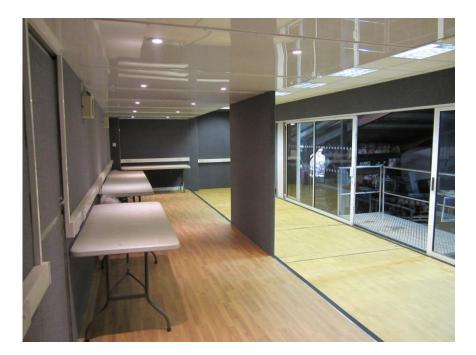

# **EEE**Titan 86 Specification Sheet

Titan 86, production office can be fixed on the trailer for deployment or demounted with its own integral hydraulic lifting system on the 13.6m unit. The unit has a pod that comes out of the rear of the unit to double the footprint of the unit. The unit has been recently refurbished and consists of an open plan area within the unit. There is a headboard and large areas for branding externally and internally. Power is from mains power throughout the trailer. AV and connectivity can be added. The unit can be fully deployed in 60 minutes and can be configured to your requirements.

### **Vehicle Features**

- Demountable or fixed on trailer
- Open plan production/display inside
- Air-conditioning can be added
- 2 SES Unit Manager 60 minute set up
- Newly re-furbished in 2015

#### **Size and Specifications**

• Internal Floor space

#### **55**m2

- Internal Height in pod/gullwing 2260mm
- Internal Height main body
- External Height
- Power requirements
- Flooring
- Internal wall finish
- External finish

- 2500m
- 4.0m in transit
- 1x 32 amp single phase connections
- (None slip wood effect safety flooring)
- Clean grey carpet to walls
  - Clean white gloss finished ready for branding