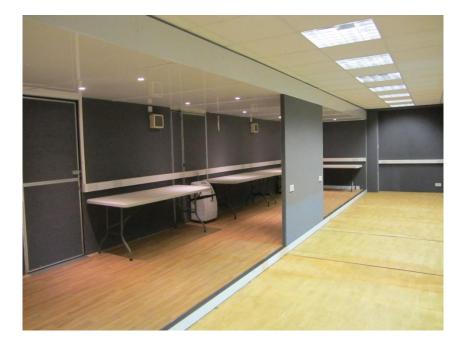

# **EEE**Titan 86 Specification Sheet

Titan 86, production office can be fixed on the trailer for deployment or demounted with its own integral hydraulic lifting system on the 13.6m unit. The unit has a pod that comes out of the rear of the unit to double the footprint of the unit. The unit has been recently refurbished and consists of an open plan area within the unit. There is a headboard and large areas for branding externally and internally. Power is from mains power throughout the trailer. AV and connectivity can be added. The unit can be fully deployed in 60 minutes and can be configured to your requirements.

### **Vehicle Features**

- Demountable or fixed on trailer
- Open plan production/display inside
- Air-conditioning can be added
- 2 SES Unit Manager 60 minute set up
- Newly re-furbished in 2015

#### **Size and Specifications**

• Internal Floor space

#### **55**m2

- Internal Height in pod/gullwing 2260mm
- Internal Height main body
- External Height
- Power requirements
- Flooring
- Internal wall finish
- External finish

- 2500m
- 4.0m in transit
- 1x 32 amp single phase connections
- (None slip wood effect safety flooring)
- Clean grey carpet to walls
  - Clean white gloss finished ready for branding