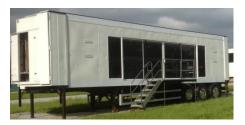

# **EEE**Titan 86 Specification Sheet

Titan 86, production office can be fixed on the trailer for deployment or demounted with its own integral hydraulic lifting system on the 13.6m unit. The unit has a pod that comes out of the rear of the unit to double the footprint of the unit. The unit has been recently refurbished and consists of an open plan area within the unit. There is a headboard and large areas for branding externally and internally. Power is from mains power throughout the trailer. AV and connectivity can be added. The unit can be fully deployed in 60 minutes and can be configured to your requirements.

### **Vehicle Features**

- Demountable or fixed on trailer
- Open plan production/display inside
- Air-conditioning can be added
- 2 SES Unit Manager 60 minute set up
- Newly re-furbished in 2015