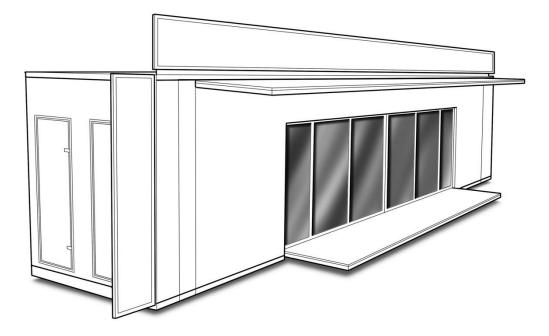

# **EEE**Titan 86 Specification Sheet

Titan 86, production office can be fixed on the trailer for deployment or demounted with its own integral hydraulic lifting system on the 13.6m unit. The unit has a pod that comes out of the rear of the unit to double the footprint of the unit. The unit has been recently refurbished and consists of an open plan area within the unit. There is a headboard and large areas for branding externally and internally. Power is from mains power throughout the trailer. AV and connectivity can be added. The unit can be fully deployed in 60 minutes and can be configured to your requirements.

### **Vehicle Features**

- Demountable or fixed on trailer
- Open plan production/display inside
- Air-conditioning can be added
- 2 SES Unit Manager 60 minute set up
- Newly re-furbished in 2015