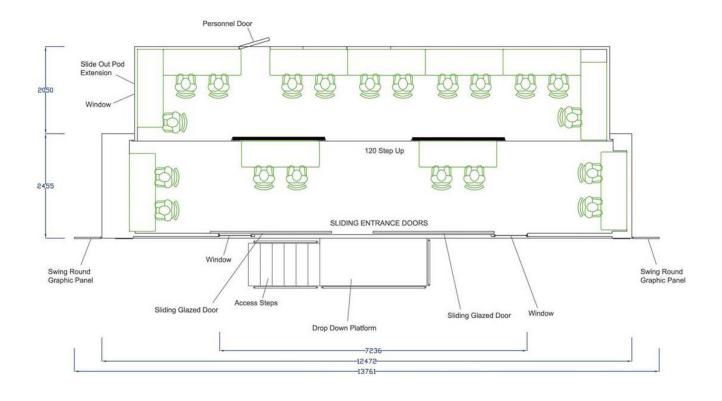

#### **Size and Specifications**

• Internal Floor space

#### **55**m2

- Internal Height in pod/gullwing 2260mm
- Internal Height main body
- External Height
- Power requirements
- Flooring
- Internal wall finish
- External finish

- 2500m
- 4.0m in transit
- 1x 32 amp single phase connections
- (None slip wood effect safety flooring)
- Clean grey carpet to walls
  - Clean white gloss finished ready for branding