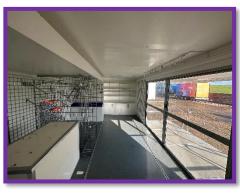

## Titan 135 Specification Sheet

Titan 135 is a 7m Exhibition Display Trailer. Ideal for hospitality/Marketing, large rear pod creating more internal space when deployed. Large glazed doors and large branding panels. It's quick and easy to set up and provides a comfortable environment to meet your guests. The unit has a canopy cover, covering the entrance platform.

## **Vehicle Features**

- Canopy
- Roll-out Pod Extension
- Headboard
- Storage/Racking System
- Large branding area
- 1 x SES operator
- 40 Minutes set up time