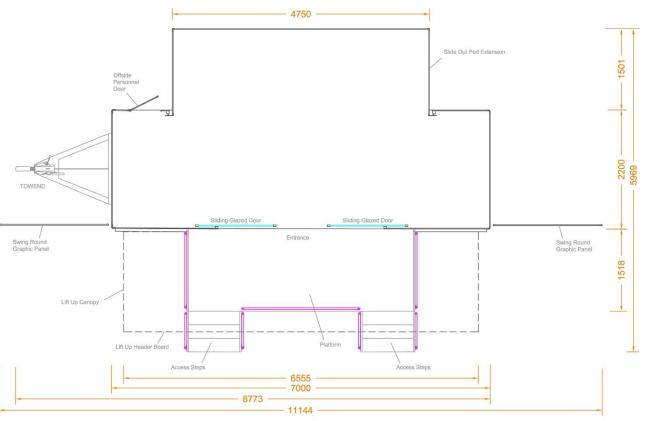

## **Size and Specifications**

Overall Length

Overall Width

Overall Height

Power requirements

Flooring

Internal Wall Finishes

External Finish

7m (12m when open)

2m (6m when open)

3.1m external height

1x 16amp Single Phase

**Grey Vinyl** 

Smart clean white finish

Clean white gloss finish ready for branding