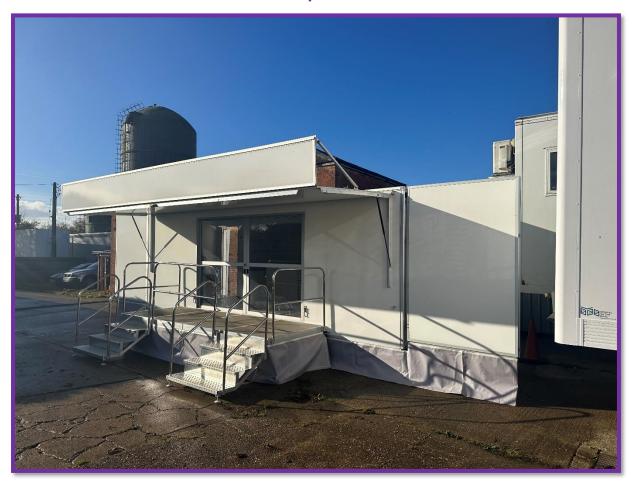

## Titan 135 Specification Sheet

Titan 135 is a 7m Exhibition Display Trailer. Ideal for hospitality/Marketing, large rear pod creating more internal space when deployed. Large glazed doors and large branding panels. It's quick and easy to set up and provides a comfortable environment to meet your guests. The unit has a canopy cover, covering the entrance platform.

## **Vehicle Features**

- Canopy
- Roll-out Pod Extension
- Headboard
- Storage/Racking System
- Large branding area
- 1 x SES operator
- 40 Minutes set up time