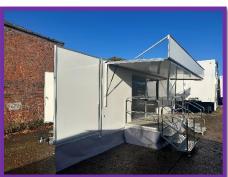

## Titan 135 Specification Sheet

Titan 135 is a 7m Exhibition Display Trailer. Ideal for hospitality/Marketing, large rear pod creating more internal space when deployed. Large glazed doors and large branding panels. It's quick and easy to set up and provides a comfortable environment to meet your guests. The unit has a canopy cover, covering the entrance platform.

## **Vehicle Features**

- Canopy
- Roll-out Pod Extension
- Headboard
- Storage/Racking System
- Large branding area
- 1 x SES operator
- 40 Minutes set up time