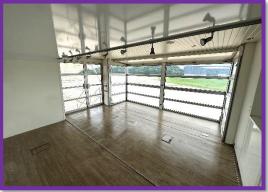

## **Size and Specifications**

• Internal Floor space 22.5*m*2

Flooring Type / Colour Light Wood Vinyl

• Vehicle Footprint 12m x 6m

• Internal Height (Pod Area) 2.06m / 2.05m

Internal Height (Main body area) 2.2m