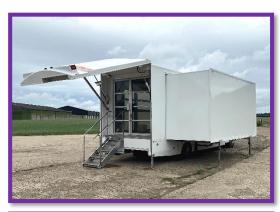

## **Vehicle Features**

- Air Conditioning with Climate Control
- Audio Visual Amplifier/Ceiling speakers
- Mains connection 32 Amp / Single phase mains connection
- Seating capacity for up to 15 people
- 12KVA Built-in Generator
- Vehicle build time of 1 hour with 1 SES unit manager.
- Hydraulically operated pod, gullwing and stage area
- Full disabled access