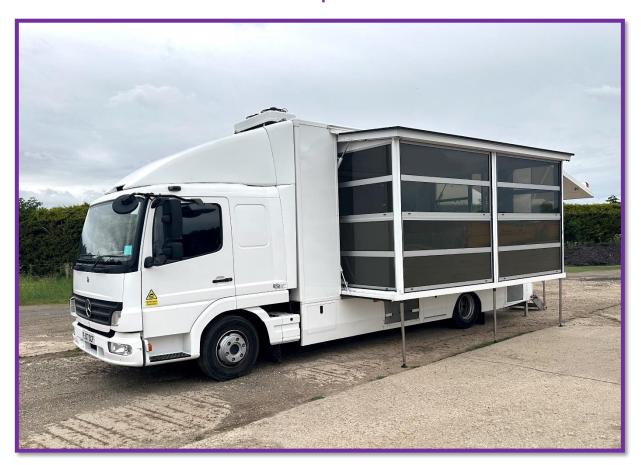

## Titan 78 Specification Sheet

Our most agile exhibition unit. They are quick to set up and small to enough to access even the most difficult sites without any compromise on impact. Ideal for mobile training programs, meetings and presentations, the Pathfinder is particularly effective in scalable multi-truck campaigns.

## **Vehicle Features**

- Air Conditioning with Climate Control
- Audio Visual Amplifier/Ceiling speakers
- Mains connection 32 Amp / Single phase mains connection
- Seating capacity for up to 15 people
- 12KVA Built-in Generator
- Vehicle build time of 1 hour with 1 SES unit manager.
- Hydraulically operated pod, gullwing and stage area
- Full disabled access