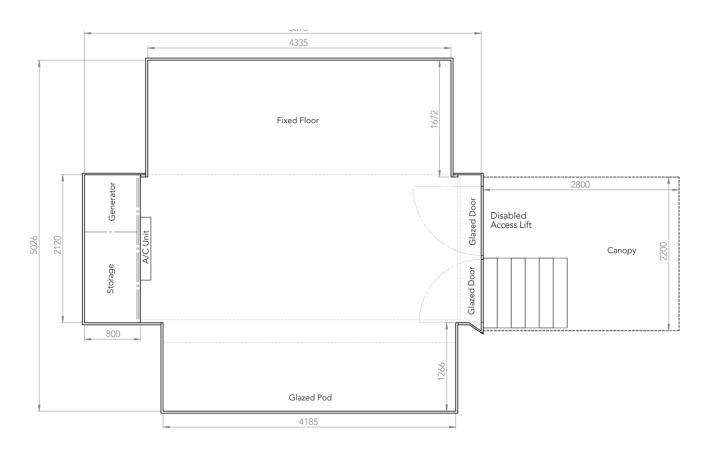

## **Size and Specifications**

• Internal Floor space 22.5*m*2

Flooring Type / Colour Light Wood Vinyl

• Vehicle Footprint 12m x 6m

• Internal Height (Pod Area) 2.06m / 2.05m

Internal Height (Main body area) 2.2m

• External Height (Floor to Floor) 3.9m

Vehicle Weight (With cab)
8.3 -9.5T