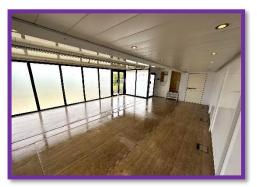

## Titan 72 Specification Sheet

The gullwing and pod design provides plenty of space to create complex and immersive built-in exhibitions, while the open-style glass entrance allows you to extend your branded experience to the outside audience. Perfect for hospitality and product showcases.

## **Size and Specifications**

- Internal Floor space •
- Flooring Type / Colour •
- Vehicle Footprint
- Internal Height (Pod area) •
- Internal Height (Main body area) 2.4m •
- External height •

- **48***m*2
- Light wood vinyl
- 13.9m x 7.5m
- 2.2m / 2.3m
- 3.9m