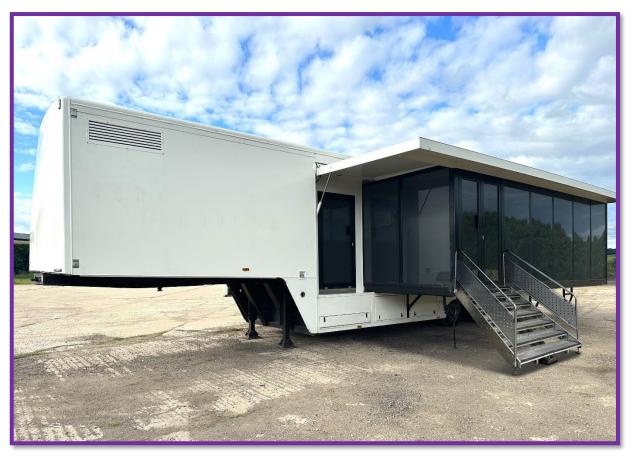

## Titan 72 Specification Sheet

The gullwing and pod design provides plenty of space to create complex and immersive built-in exhibitions, while the open-style glass entrance allows you to extend your branded experience to the outside audience. Perfect for hospitality and product showcases.

## **Vehicle Features**

- Air conditioning with climate control 17.5kw
- Step deck area fit out kitchen/office seating area.
- Mains connection optional feature with 63amp connection
- Seating capacity for up to 25 people
- 35 KVA built-in generator
- Build time of 2 hours with 1 SES unit manager
- Hydraulically operated glazed gullwing
- Hydraulically operated pod
- Full disabled access