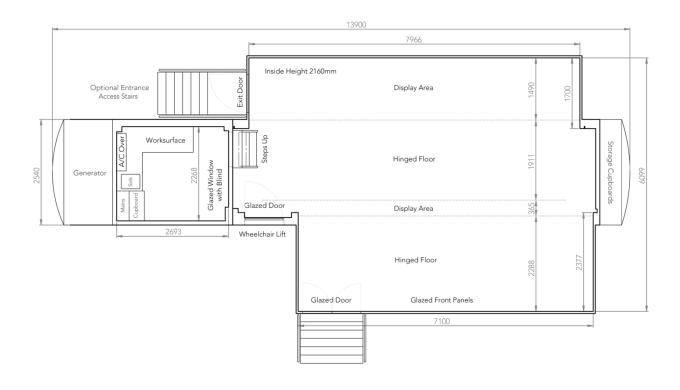

## **Vehicle Features**

- Air conditioning with climate control 17.5kw
- Step deck area fit out kitchen/office seating area.
- Mains connection optional feature with 63amp connection
- Seating capacity for up to 25 people
- 35 KVA built-in generator
- Build time of 2 hours with 1 SES unit manager
- Hydraulically operated glazed gullwing
- Hydraulically operated pod
- Full disabled access

## **Size and Specifications**

- Internal Floor space •
- Flooring Type / Colour •
- Vehicle Footprint
- Internal Height (Pod area) •
- Internal Height (Main body area) 2.4m •
- External height •

- **48***m*2
- Light wood vinyl
- 13.9m x 7.5m
- 2.2m / 2.3m
- 3.9m