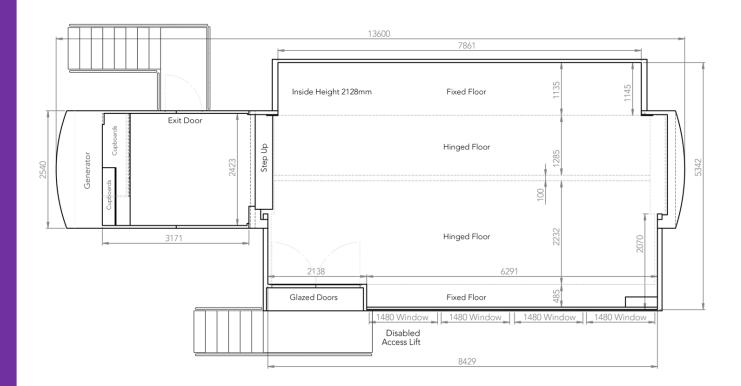

## **Size and Specifications**

• Internal Floor space 45*m*2

• Flooring Type / Colour Light wood vinyl

Vehicle Footprint (Without cab) 13.6m x 6.7m
Vehicle Footprint (With cab) 16.6m x 6.7m

• Internal Height (Pod area) 2.07m

Internal Height (Main body area) 2.6mExternal height 4m

\_\_\_\_\_