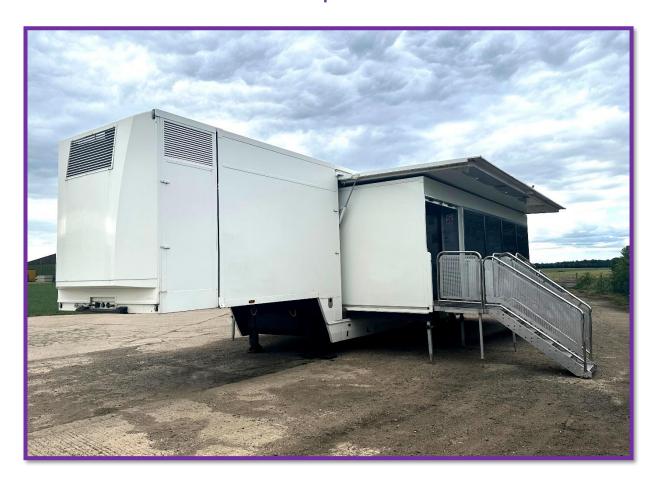

## Titan 71 Specification Sheet

With a contemporary and spacious feel, Titan 71 makes an impact wherever it goes. Perfect for product demonstrations and tech demos, this trailer is designed to provide a memorable experience.

## **Vehicle Features**

- Air conditioning with climate control -14kw
- Lighting Digitally controlled lighting
- Seating capacity for up to 25 people
- 35KVA Generator
- Vehicle build time of 2 hours with 1 SES unit operator.
- Hydraulically operated Gullwing/Glazed pod
- Air ride suspension
- Full disabled access via ramp

## **Size and Specifications**

• Internal Floor space 45*m*2

• Flooring Type / Colour Light wood vinyl

Vehicle Footprint (Without cab) 13.6m x 6.7m
Vehicle Footprint (With cab) 16.6m x 6.7m

• Internal Height (Pod area) 2.07m