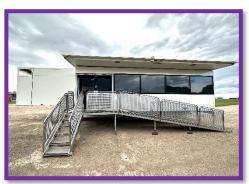

## **Vehicle Features**

- Air conditioning with climate control -14kw
- Lighting Digitally controlled lighting
- Seating capacity for up to 25 people
- 35KVA Generator
- Vehicle build time of 2 hours with 1 SES unit operator.
- Hydraulically operated Gullwing/Glazed pod
- Air ride suspension
- Full disabled access via ramp

## **Size and Specifications**

• Internal Floor space 45*m*2

• Flooring Type / Colour Light wood vinyl

Vehicle Footprint (Without cab) 13.6m x 6.7m
Vehicle Footprint (With cab) 16.6m x 6.7m

• Internal Height (Pod area) 2.07m